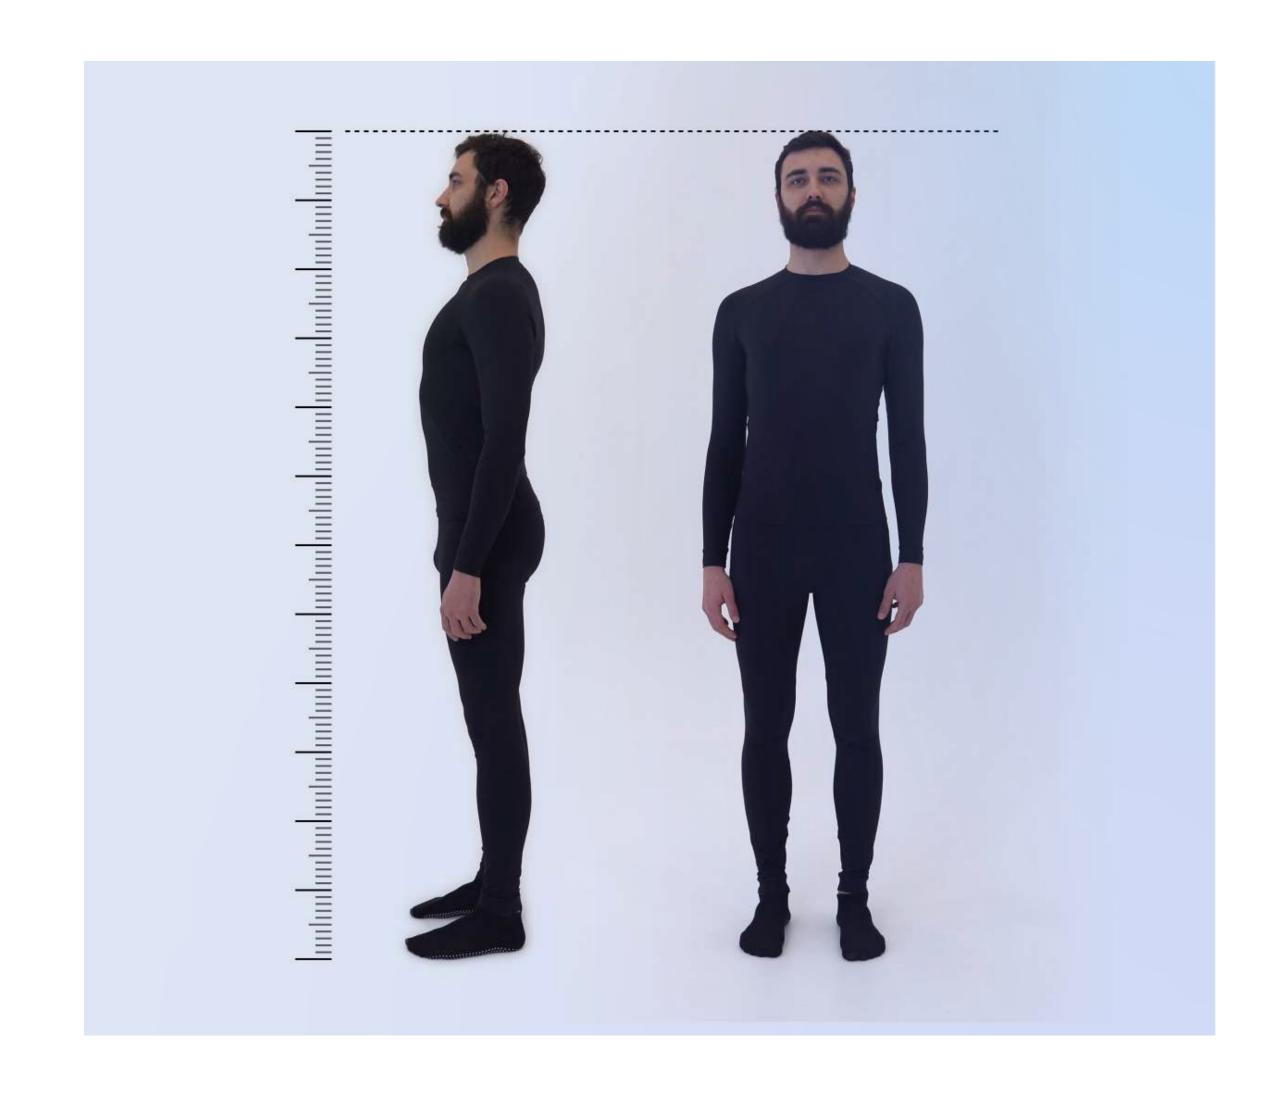

## 1 / HEIGHT

Take off shoes and stand with your feet flat and your heels touching a wall. Keep your chin tucked in and look straight ahead. Have someone mark your height against the wall. Step away from the wall and, with a tape measure, record the height from the floor to the marked point on the wall.