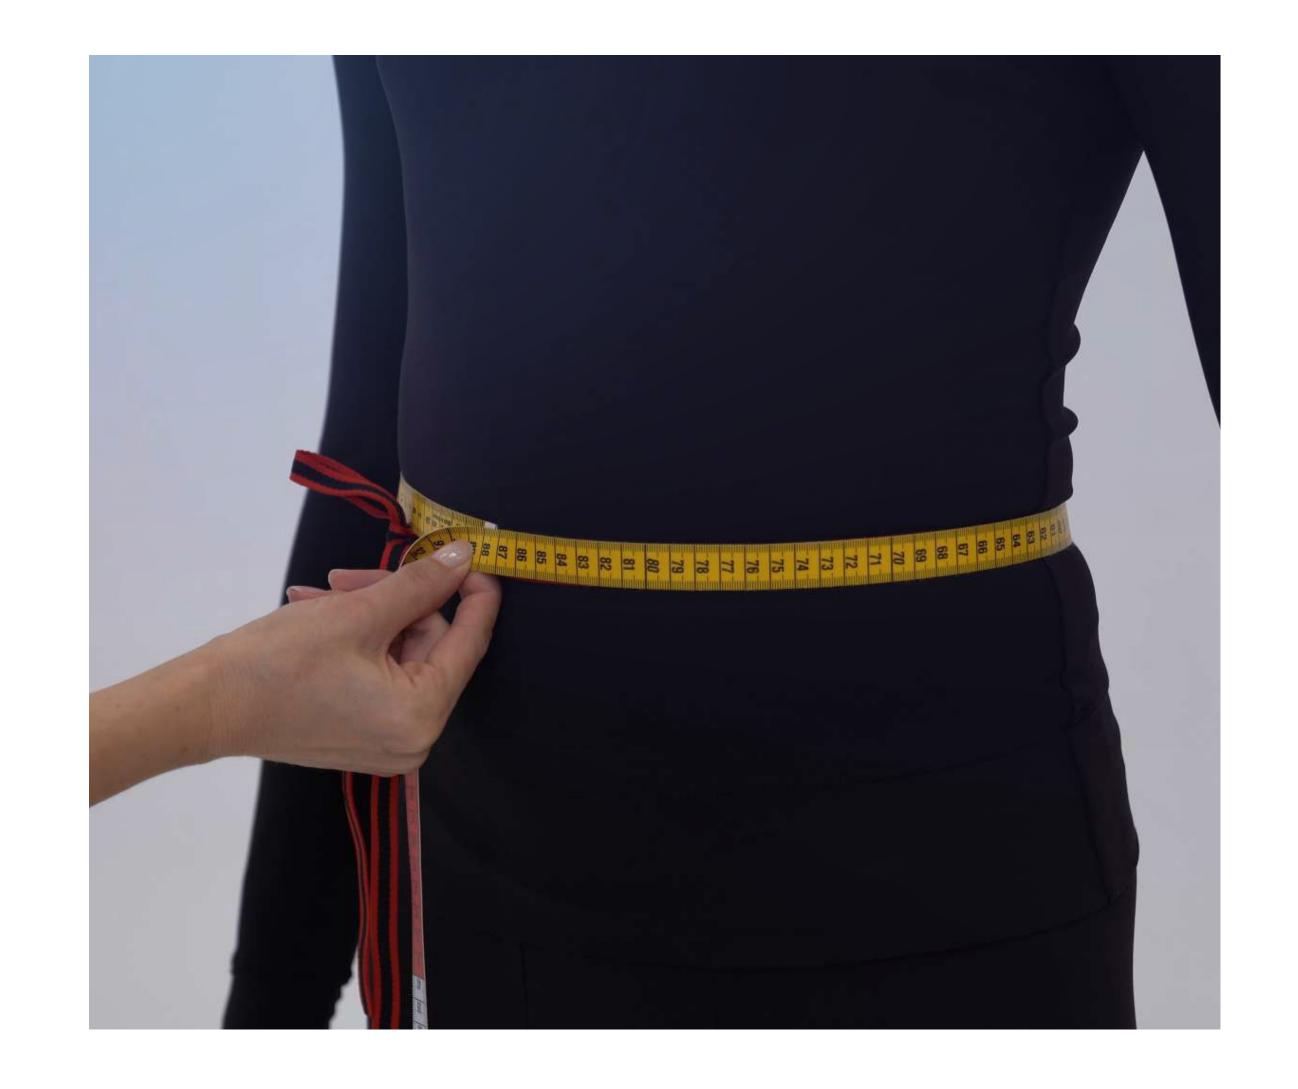

# 3 / WAIST circumference

Stand in a relaxed position, do not push out your belly or suck it in. Locate the height of your natural waistline (the narrowest part of the torso) with the ribbon and measure around using the tape. Make sure the tape is straight all the way around and is not twisted anywhere. Keep the tape consistently level, firmly but without pulling it too tight. Check your measurement after you exhale. The number at the meeting point of the tape is your waist measurement.