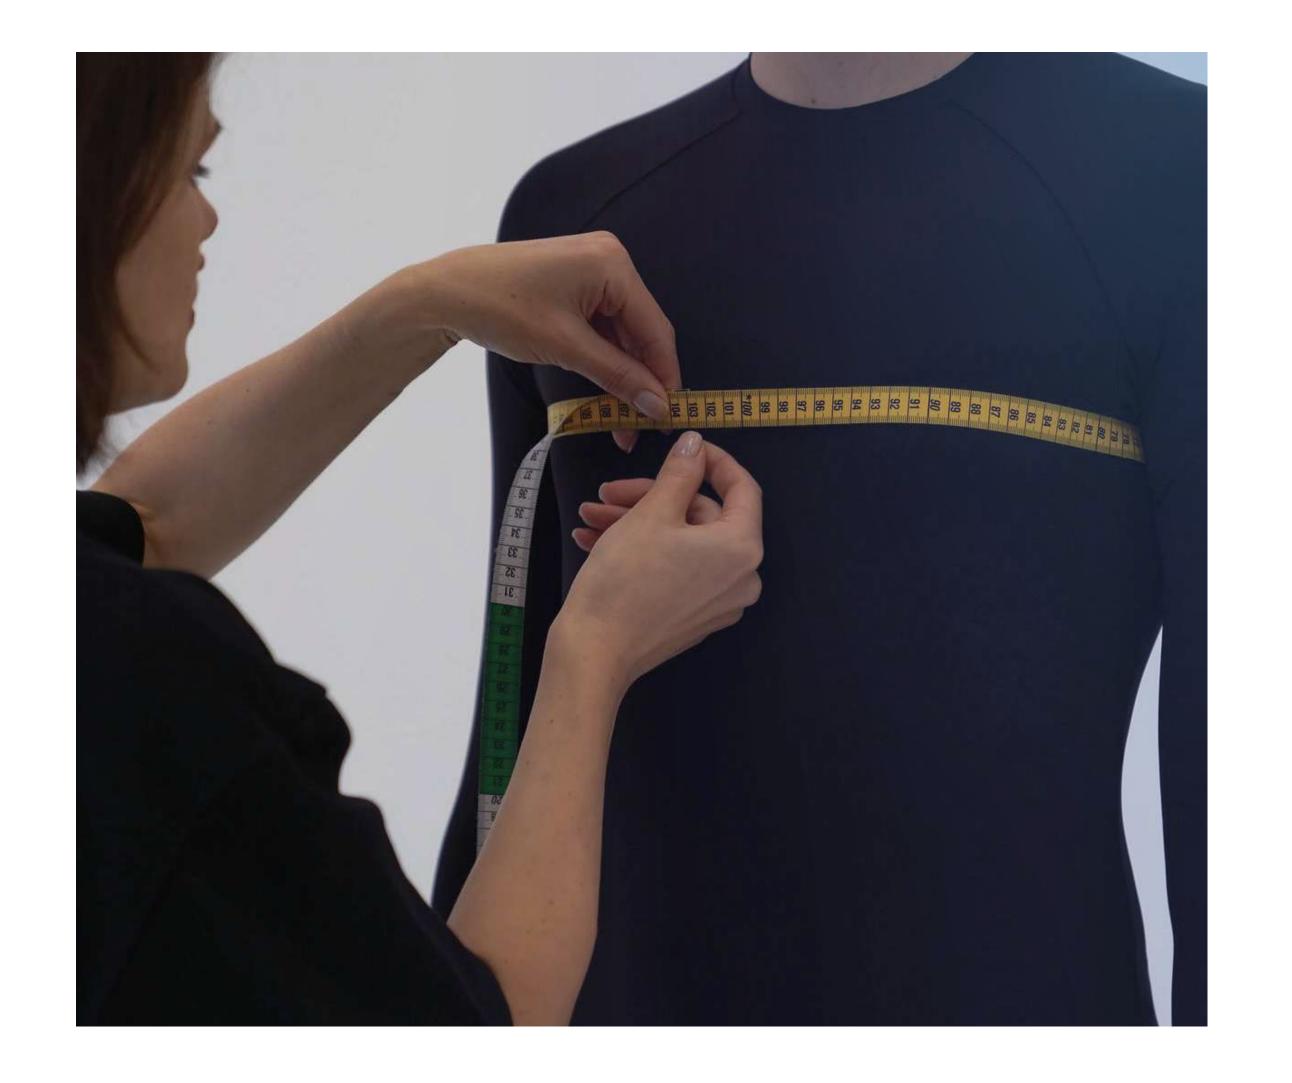

# 2 / CHEST circumference

Stand up straight, with your arms resting comfortably at your sides. Wrap the tape beneath armpits, fully encircling the body around shoulder blades and the fullest part of the chest. Keep the tape consistently level, firmly but without pulling it too tight. Ensure the tape doesn't twist. Breathe out normally and check your measurement after you exhale. The number at the meeting point of the tape measure is your chest measurement.