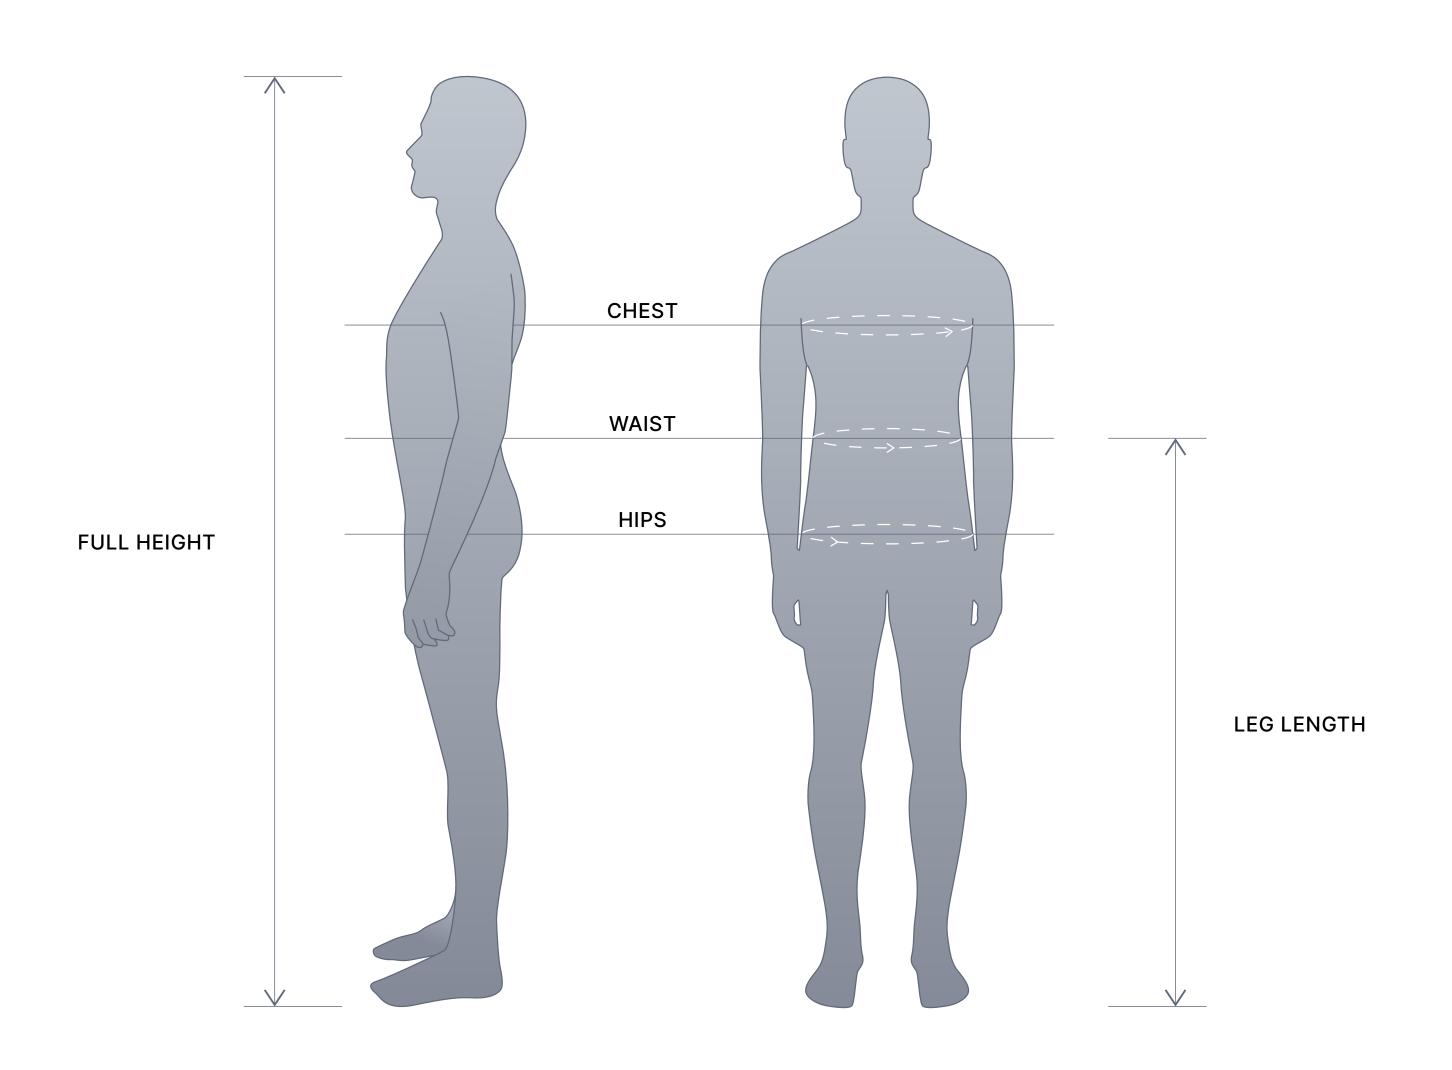

Take off shoes when measuring height and leg length

Always take each measurement twice

Write down your measurements

YOU WILL NEED **5 KEY BODY MEASUREMENTS**TO HAVE YOUR TESLASUIT SITTING

JUST RIGHT:

- CHEST circumference:around the fullest part of the chest
- WAIST circumference:
  around the narrowest part of the torso
- HIPS circumference:

  around the fullest part of hips and buttocks
- LEG LENGTH:
  from the natural waistline down to the floor
- FULL HEIGHT:
  from head to toe

## 1 / HEIGHT

Take off shoes and stand with your feet flat and your heels touching a wall. Keep your chin tucked in and look straight ahead. Have someone mark your height against the wall. Step away from the wall and, with a tape measure, record the height from the floor to the marked point on the wall.

# 2 / CHEST circumference

Stand up straight, with your arms resting comfortably at your sides. Wrap the tape beneath armpits, fully encircling the body around shoulder blades and the fullest part of the chest. Keep the tape consistently level, firmly but without pulling it too tight. Ensure the tape doesn't twist. Breathe out normally and check your measurement after you exhale. The number at the meeting point of the tape measure is your chest measurement.

# 3 / WAIST circumference

Stand in a relaxed position, do not push out your belly or suck it in. Locate the height of your natural waistline (the narrowest part of the torso) with the ribbon and measure around using the tape. Make sure the tape is straight all the way around and is not twisted anywhere. Keep the tape consistently level, firmly but without pulling it too tight. Check your measurement after you exhale. The number at the meeting point of the tape is your waist measurement.

## 4 / HIPS circumference

Place your feet together, toes facing forward. Measure around the fullest part of your hips and buttocks. The tape should be level and snug but not digging in. Make sure the tape doesn't twist. Write down the number at the meeting point of the tape. This is your hips measurement.

### 5 / LEG LENGTH

Take off shoes and stand in a normal, straight posture with weight evenly distributed over both feet. Locate the height of your natural waistline (the narrowest part of the torso) with the ribbon. Measure vertically across the side seam, from your natural waistline down to the floor. Make sure the tape doesn't twist. Write down the number on the tape.