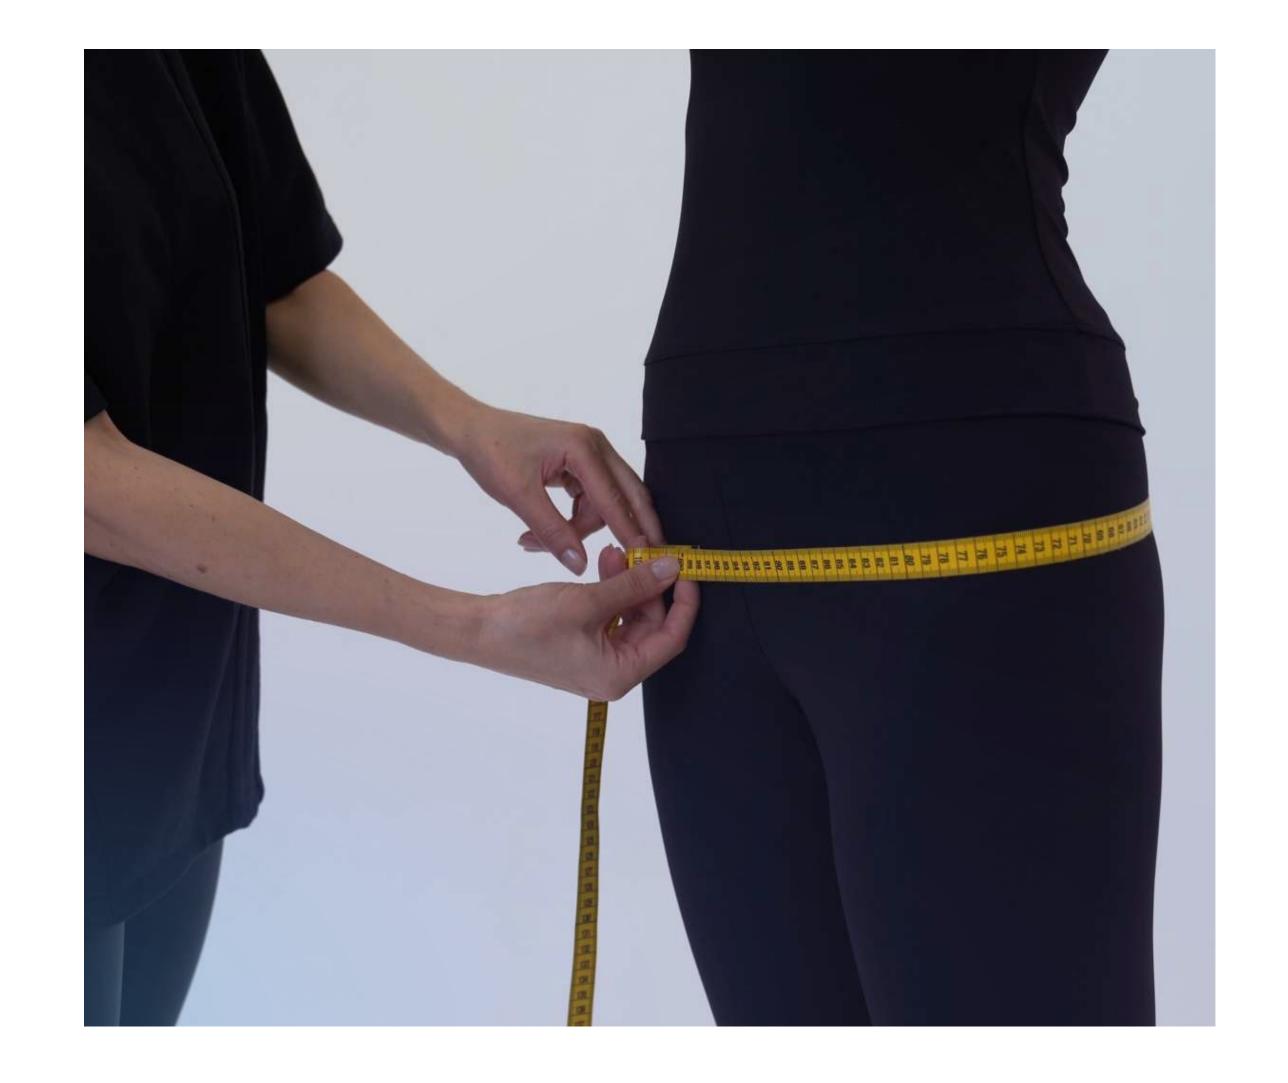

## 4 / HIPS circumference

Place your feet together, toes facing forward. Measure around the fullest part of your hips and buttocks. The tape should be level and snug but not digging in. Make sure the tape doesn't twist. Write down the number at the meeting point of the tape. This is your hips measurement.