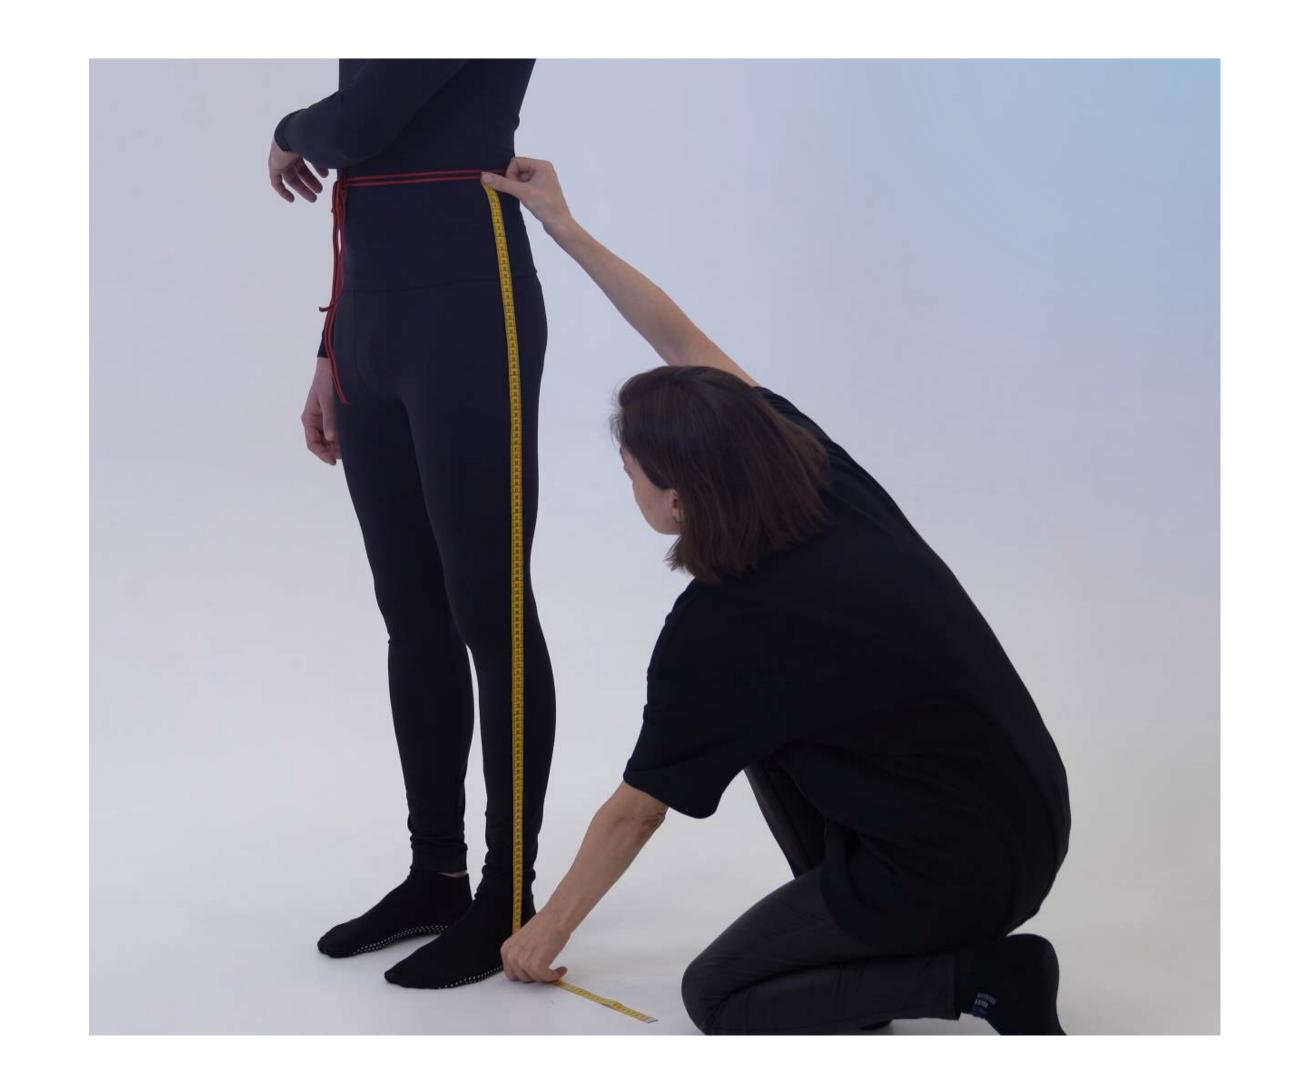

### 5 / LEG LENGTH

Take off shoes and stand in a normal, straight posture with weight evenly distributed over both feet. Locate the height of your natural waistline (the narrowest part of the torso) with the ribbon. Measure vertically across the side seam, from your natural waistline down to the floor. Make sure the tape doesn't twist. Write down the number on the tape.