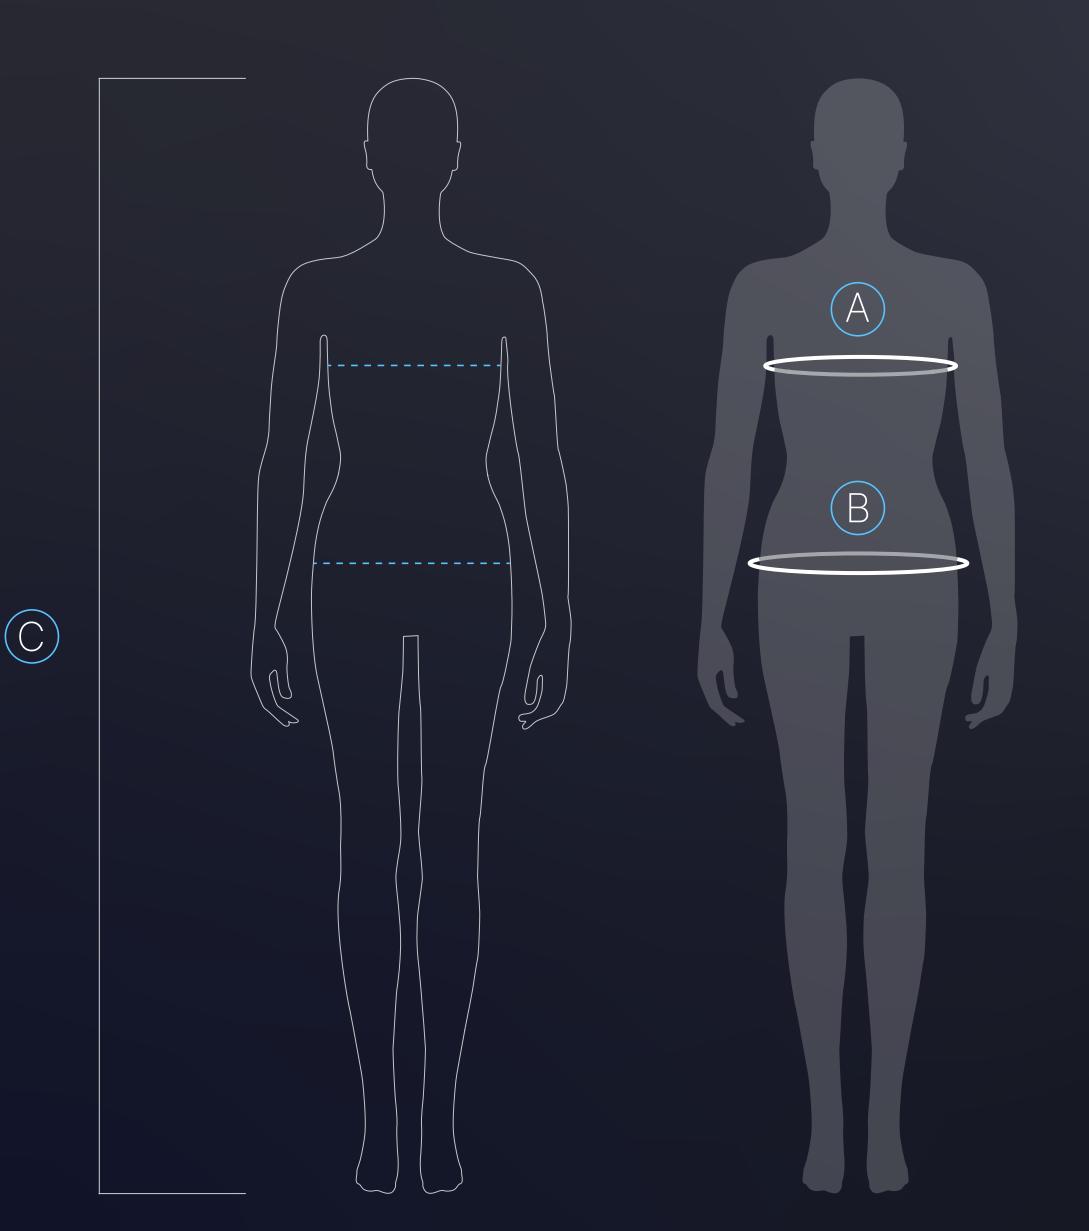

## STEPS TO FOLLOW:

A BUST

Measure well up under your arms and over the fullest part of your bust, with the tape measure parallel to the floor. Hold the tape firmly, but not tightly.

(B) HIPS

Measure around the fullest part of your hips, with the tape measure parallel to the floor.

(C) HEIGHT

Measure your height without shoes from top to bottom of your feet.