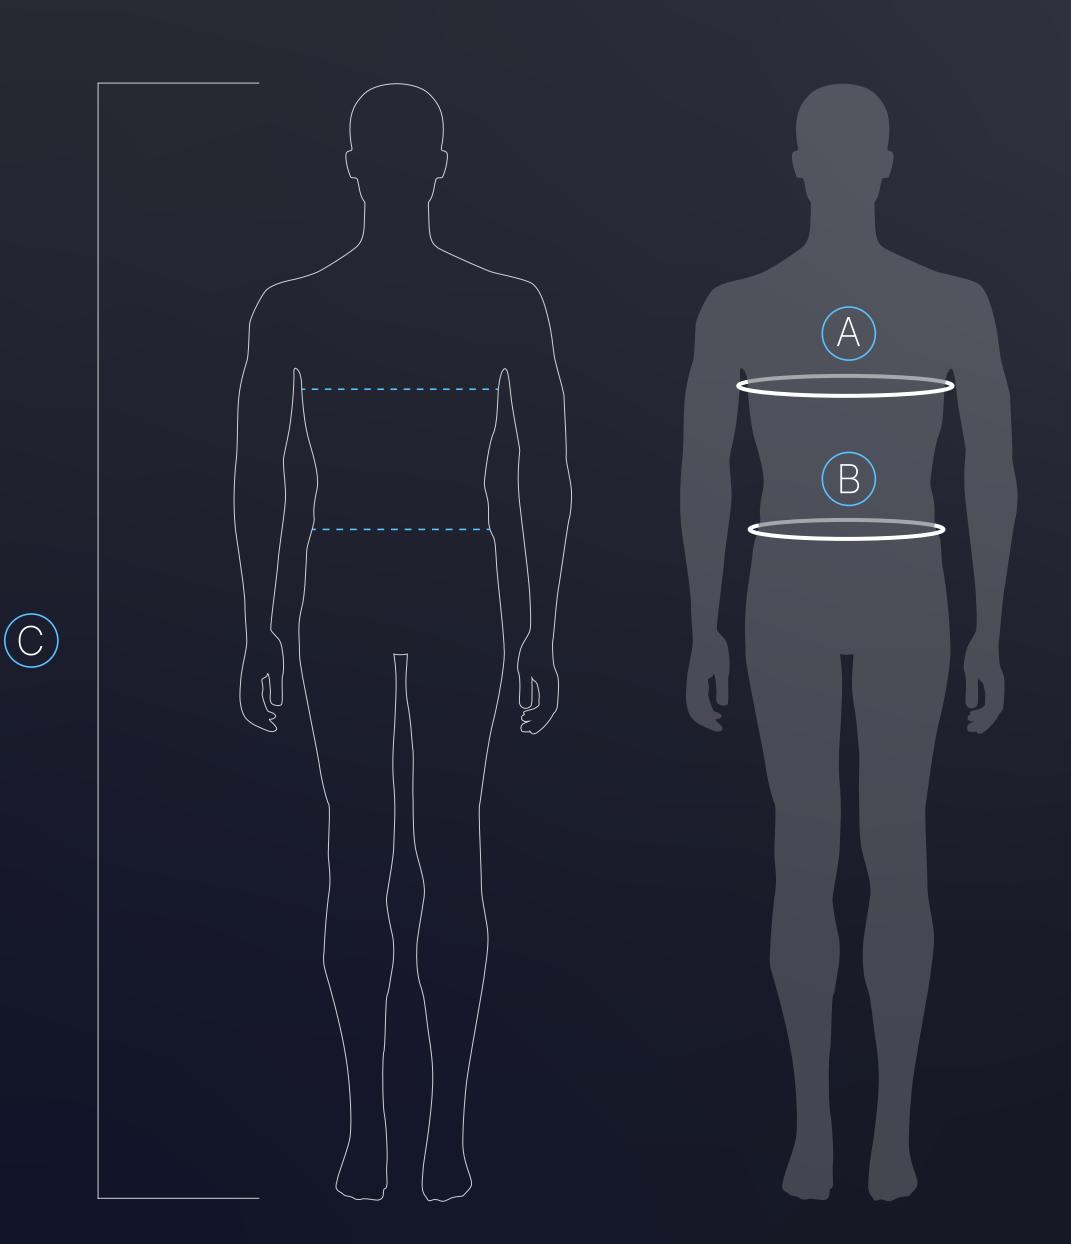

## HOW TO TAKE MEASUREMENTS

Measure yourself before choosing what size to order. To get the most accurate measurements, have someone else measure you.

## STEPS TO FOLLOW:

(A) CHEST

Measure well up under your arms and over the fullest part of your chest, with the tape measure parallel to the floor. Hold the tape firmly, but not tightly.

(B) WAIST

Wrap the tape measure around your belly at the level of your belly button. Hold the tape firmly, but not tightly parallel to the floor. Stand in a relaxed position, do not push out your belly or suck it in.

(C) HEIGHT

Measure your height without shoes from top to bottom of your feet.